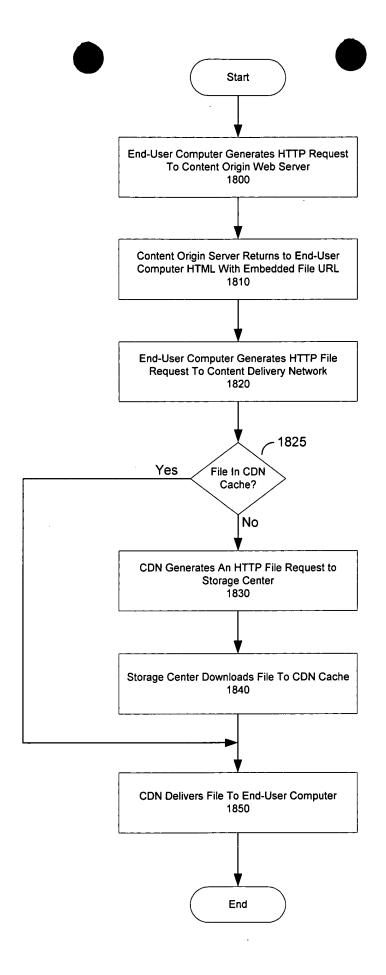

| 2         | 3           |
|      | [Reserved] | 2                | 100       | 3           |
|      | [Reserved] | 2                | 251       | 3           |
|      | [Reserved] | 251              | 166       | 3           |

## File Table

| Customer Id | File Handle | Folder Id | Folder Parent Id | Metadata   | 1220 |
|-------------|-------------|-----------|------------------|------------|------|
| 3           | 52.MD5      | 100       | 2                | [Reserved] | J    |
| 3           | 55.MD5      | 100       | 2                | [Reserved] | ]    |
| 3           | 99.MD5      | 166       | 251              | [Reserved] |      |
| 3           | 67.MD5      | 166       | 251              | [Reserved] |      |

Figure 12



Figure 13B

Ξ

ū ŢŲ.



Figure 15



Figure 16





Figure 18



Figure 19

.

Figure 20

End



Figure 21b

Figure 22

Figure 23





Figure 25





Figure 27



Figure 28



Figure 30



Figure 31